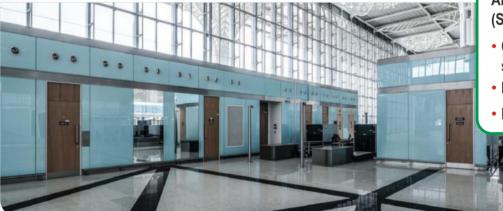

#### Prince Mohammad Bin Abdulaziz Int.Airport, Medina (Saudi-Arabia)

- Corridor surfaces of office units: single glazed modules
- Back painted glass panels
- Realized by TRIMline